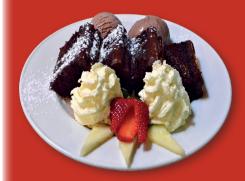

## CHOCOLATE, CHOCOLATE & EVEN MORE CHOCOLATE

Slices of warm chocolate fudge cake, smothered in hot chocolate sauce served with Choc Choc Chocolate ice cream and whipped cream

\$15.90