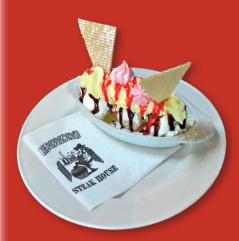

### **BANANA SPLIT OR SUNDAE**

Three scoops of ice cream topped with cream and a choice of toppings.

Alternatively, two scoops of ice cream with a banana

\$10.90