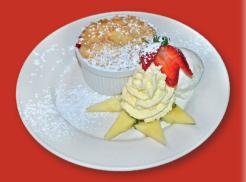

### **LEMON MERINGUE PIE**

Served with ice cream and whipped cream

\$14.90

SEASONAL GARNISH MAY CHANGE