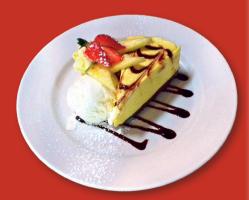

### **LEMON MERINGUE PIE**

Served with ice cream and whipped cream

\$14.90

SEASONAL GARNISH MAY CHANGE