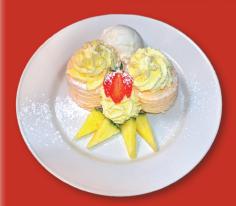

# DESSERTS



### FRESH PAVLOVA

Served fresh with cream and ice cream \$13.90



#### CHEESECAKE

Homemade cheesecake served with ice cream and cream, changes daily \$13.90



### **BANANA SPLIT OR SUNDAE**

Three scoops of ice cream topped with cream and a choice of toppings.

Alternatively, two scoops of ice cream with a banana

\$10.90



### **LEMON MERINGUE PIE**

Served with ice cream and whipped cream

\$14.90

SEASONAL GARNISH MAY CHANGE



## DESSERTS



### **CHOCOLATE MOUSSE**

Served fresh with whipped cream and ice cream

\$13.90



### APPLE & BLACKBERRY CRUMBLE

Served with ice cream and whipped cream

\$15.90



## CHOCOLATE, CHOCOLATE & EVEN MORE CHOCOLATE

Slices of warm chocolate fudge cake, smothered in hot chocolate sauce served with Choc Choc Chocolate ice cream and whipped crea